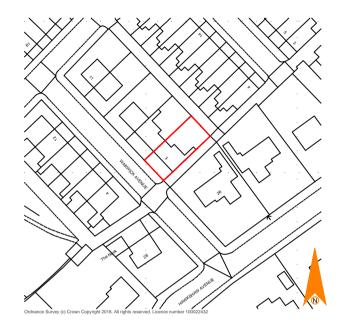

| LIVING SPACE                                                                                                                                                                                                                                                                                                                                                                                                                                                                                                                                     | CLIENT               | Mr Andrew Rigby                       | DRAWN BY    | EK             |
|--------------------------------------------------------------------------------------------------------------------------------------------------------------------------------------------------------------------------------------------------------------------------------------------------------------------------------------------------------------------------------------------------------------------------------------------------------------------------------------------------------------------------------------------------|----------------------|---------------------------------------|-------------|----------------|
|                                                                                                                                                                                                                                                                                                                                                                                                                                                                                                                                                  | ADDRESS              | 3 Warwick Avenue, Blackburn           | CHECKED BY  | EK             |
|                                                                                                                                                                                                                                                                                                                                                                                                                                                                                                                                                  | PROJECT              | Proposed Single Storey Rear Extension | SCALE       | 1:1250         |
| Head Office: Suite 15, Business Development Centre, Eanam Wharf, Blackburn, BB1 5BL <b>T</b> 01254 503200                                                                                                                                                                                                                                                                                                                                                                                                                                        |                      |                                       | DRAWING NO. | 001 - A4       |
|                                                                                                                                                                                                                                                                                                                                                                                                                                                                                                                                                  | <b>REVISION DATE</b> | // <b>REVISION</b> -                  | JOB NO.     | 18 - 001       |
| Area Office: Suite 21, The Galleries, 42 Wakefield Road,<br>Dewsbury WF12 8AT <b>T</b> 01924 692090                                                                                                                                                                                                                                                                                                                                                                                                                                              | DRAWING ISSUE        | Planning Submission                   | ISSUED DATE | 28 - 02 - 2018 |
| E hello@livingspacearchitecture.co.uk www.livingspacearchitecture.co.uk TITLE Location Plan                                                                                                                                                                                                                                                                                                                                                                                                                                                      |                      |                                       |             |                |
| This drawing is the copyright of Living Space Architecture and no reproduction is allowed without prior permission. It is not to be used by any third parties for any purposes without the express permission of Living Space<br>Architecture. All Drawings must be checked and verified prior to commencement of work on site. All dimensions are in millimeters, unless otherwise stated. Anyone using this drawing is to check all dimensions on site<br>prior to carrying out work or ordering of materials. DO NOT SCALE FROM THIS DRAWING. |                      |                                       |             |                |